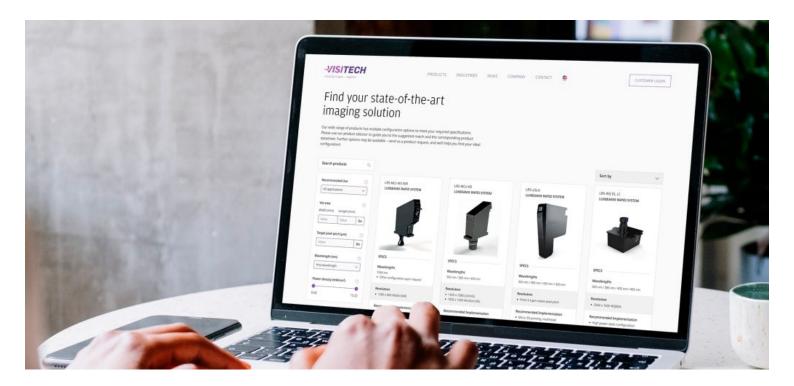

## FIND YOUR MATCHING AM SUBSYSTEM WITH OUR NEW PRODUCT SELECTOR!

Posted on April 19, 2023

We offer a wide range of state-of-the-art projectors, lenses, and systems for various additive manufacturing applications. Your time is valuable, so we have developed a Product Selector tool to help make selecting the right system to suit your needs go faster.

Whether you are looking for microscopic precision, a "workhorse" to boost production capacity, or a system to handle large builds fast – If you know your requirements, you can enter them into the filters, select from the matching system and lens results, and learn what they can do for you.

Since our various subsystem features and specifications can be complex at first glance, **we always** recommend <u>contacting our experts</u> for an in-depth consultation that considers all your requirements. Use our Product Selector to quickly browse which systems, projectors, and lenses to add on your candidate list, but contact our team to ensure the choice you make is the best match for

you.

find your next additive manufacturing subsystem now